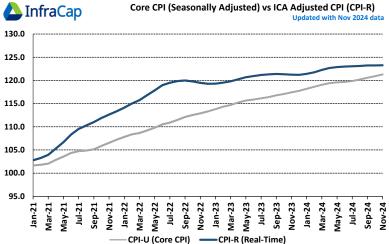

## Infrastructure Capital Real Time Consumer Price Index: CPI-R

The Index: The index uses seasonally adjusted Core-CPI (excluding Food and Energy) while adjusting the methodology for Shelter. Rather than using the highly lagged and subjective owner's equivalent rent, CPI-R uses a simple average of Apartment List's "National Rent Report" and Zillow's "Home Value Index" as a more current indactor of shelter prices.

The Findings: Inflation was considerably higher than reported in 2020/2021 and has recently fallen by more than indicated by traditional Core-CPI. The Federal Reserve was therefore late to recognize inflation, raising interest rates late into the cycle. Subsequently, the fed is now late to recognize falling inflation and is late to loosen monetary policy.

|        |                         | (     | CPI-U (Core CP | I)     |           | CPI-R (Real-Time) |           |                  |           |
|--------|-------------------------|-------|----------------|--------|-----------|-------------------|-----------|------------------|-----------|
|        | 12/31/2019 = Annualized |       |                |        |           |                   |           |                  |           |
| Date   | Reported                | 100   | MoM % Chg      | MoM %  | TTM % Chg | 12/31/2019 = 100  | MoM % Chg | Annualized MoM % | TTM % Chg |
| Jan-21 | 270.4                   | 101.7 | 0.03%          | 0.36%  | 1.40%     | 102.8             | 0.36%     | 4.40%            | 2.50%     |
| Feb-21 | 270.8                   | 101.8 | 0.14%          | 1.75%  | 1.28%     | 103.3             | 0.47%     | 5.84%            | 2.61%     |
| Mar-21 | 271.5                   | 102.0 | 0.24%          | 2.91%  | 1.64%     | 103.9             | 0.65%     | 8.09%            | 3.30%     |
| Apr-21 | 273.7                   | 102.9 | 0.81%          | 10.19% | 2.96%     | 105.3             | 1.33%     | 17.13%           | 5.24%     |
| May-21 | 275.5                   | 103.6 | 0.67%          | 8.32%  | 3.78%     | 106.7             | 1.30%     | 16.79%           | 6.90%     |
| Jun-21 | 277.6                   | 104.3 | 0.76%          | 9.50%  | 4.42%     | 108.3             | 1.53%     | 19.93%           | 8.44%     |
| Jul-21 | 278.6                   | 104.7 | 0.37%          | 4.53%  | 4.20%     | 109.5             | 1.12%     | 14.25%           | 8.96%     |
| Aug-21 | 279.0                   | 104.9 | 0.14%          | 1.65%  | 3.95%     | 110.3             | 0.70%     | 8.72%            | 9.19%     |
| Sep-21 | 279.7                   | 105.1 | 0.26%          | 3.13%  | 4.02%     | 111.0             | 0.66%     | 8.22%            | 9.51%     |
| Oct-21 | 281.6                   | 105.9 | 0.68%          | 8.52%  | 4.58%     | 111.9             | 0.80%     | 10.03%           | 10.09%    |
| Nov-21 | 283.4                   | 106.5 | 0.63%          | 7.81%  | 4.97%     | 112.6             | 0.64%     | 7.95%            | 10.31%    |
| Dec-21 | 285.2                   | 107.2 | 0.65%          | 8.02%  | 5.50%     | 113.3             | 0.62%     | 7.72%            | 10.66%    |
| Jan-22 | 286.8                   | 107.8 | 0.56%          | 6.90%  | 6.06%     | 114.1             | 0.71%     | 8.84%            | 11.04%    |
| Feb-22 | 288.3                   | 108.4 | 0.51%          | 6.35%  | 6.45%     | 115.0             | 0.77%     | 9.69%            | 11.37%    |
| Mar-22 | 289.0                   | 108.7 | 0.26%          | 3.18%  | 6.48%     | 115.7             | 0.64%     | 7.97%            | 11.36%    |
| Apr-22 | 290.5                   | 109.2 | 0.51%          | 6.29%  | 6.16%     | 116.8             | 0.91%     | 11.54%           | 10.91%    |
| May-22 | 292.1                   | 109.8 | 0.54%          | 6.62%  | 6.02%     | 117.9             | 0.90%     | 11.37%           | 10.47%    |
| Jun-22 | 294.0                   | 110.5 | 0.65%          | 8.09%  | 5.90%     | 119.0             | 0.94%     | 11.86%           | 9.83%     |
| Jul-22 | 295.1                   | 110.9 | 0.37%          | 4.51%  | 5.90%     | 119.5             | 0.44%     | 5.40%            | 9.09%     |
| Aug-22 | 296.6                   | 111.5 | 0.51%          | 6.33%  | 6.30%     | 119.8             | 0.30%     | 3.65%            | 8.66%     |
| Sep-22 | 298.3                   | 112.1 | 0.58%          | 7.16%  | 6.64%     | 120.0             | 0.11%     | 1.33%            | 8.07%     |
| Oct-22 | 299.4                   | 112.5 | 0.36%          | 4.38%  | 6.29%     | 119.8             | -0.15%    | -1.81%           | 7.05%     |
| Nov-22 | 300.3                   | 112.9 | 0.31%          | 3.84%  | 5.96%     | 119.5             | -0.27%    | -3.15%           | 6.08%     |
| Dec-22 | 301.4                   | 113.3 | 0.38%          | 4.61%  | 5.68%     | 119.3             | -0.17%    | -2.00%           | 5.25%     |
| Jan-23 | 302.7                   | 113.8 | 0.43%          | 5.24%  | 5.54%     | 119.3             | 0.02%     | 0.29%            | 4.53%     |
| Feb-23 | 304.1                   | 114.3 | 0.47%          | 5.76%  | 5.49%     | 119.5             | 0.18%     | 2.20%            | 3.92%     |
| Mar-23 | 305.1                   | 114.7 | 0.32%          | 3.97%  | 5.56%     | 119.8             | 0.24%     | 2.86%            | 3.50%     |
| Apr-23 | 306.5                   | 115.2 | 0.47%          | 5.76%  | 5.52%     | 120.3             | 0.38%     | 4.70%            | 2.96%     |
| May-23 | 307.6                   | 115.6 | 0.36%          | 4.42%  | 5.33%     | 120.7             | 0.35%     | 4.31%            | 2.40%     |
| Jun-23 | 308.2                   | 115.9 | 0.19%          | 2.36%  | 4.86%     | 120.9             | 0.21%     | 2.55%            | 1.66%     |
| Jul-23 | 308.9                   | 116.1 | 0.23%          | 2.76%  | 4.71%     | 121.2             | 0.19%     | 2.34%            | 1.41%     |
| Aug-23 | 309.7                   | 116.4 | 0.23%          | 2.80%  | 4.41%     | 121.3             | 0.11%     | 1.38%            | 1.22%     |
| Sep-23 | 310.6                   | 116.8 | 0.32%          | 3.90%  | 4.14%     | 121.4             | 0.07%     | 0.89%            | 1.18%     |
| Oct-23 | 311.4                   | 117.1 | 0.24%          | 2.92%  | 4.02%     | 121.3             | -0.05%    | -0.56%           | 1.29%     |
| Nov-23 | 312.3                   | 117.4 | 0.31%          | 3.76%  | 4.02%     | 121.2             | -0.07%    | -0.89%           | 1.49%     |
| Dec-23 | 313.2                   | 117.7 | 0.28%          | 3.35%  | 3.91%     | 121.2             | -0.05%    | -0.58%           | 1.61%     |
| Jan-24 | 314.4                   | 118.2 | 0.39%          | 4.81%  | 3.87%     | 121.4             | 0.18%     | 2.20%            | 1.77%     |
| Feb-24 | 315.6                   | 118.6 | 0.36%          | 4.39%  | 3.76%     | 121.7             | 0.28%     | 3.37%            | 1.87%     |
| Mar-24 | 316.7                   | 119.1 | 0.36%          | 4.39%  | 3.80%     | 122.2             | 0.41%     | 5.09%            | 2.05%     |
| Apr-24 | 317.6                   | 119.4 | 0.29%          | 3.56%  | 3.62%     | 122.7             | 0.35%     | 4.24%            | 2.01%     |
| Vay-24 | 318.1                   | 119.6 | 0.16%          | 1.97%  | 3.41%     | 122.9             | 0.17%     | 2.07%            | 1.83%     |
| Jun-24 | 318.3                   | 119.7 | 0.06%          | 0.78%  | 3.28%     | 123.0             | 0.08%     | 1.02%            | 1.70%     |
| Jul-24 | 318.9                   | 119.9 | 0.17%          | 2.00%  | 3.21%     | 123.0             | 0.05%     | 0.61%            | 1.55%     |
| Aug-24 | 319.8                   | 120.2 | 0.28%          | 3.42%  | 3.27%     | 123.1             | 0.06%     | 0.69%            | 1.50%     |
| Sep-24 | 320.8                   | 120.6 | 0.31%          | 3.81%  | 3.26%     | 123.2             | 0.10%     | 1.15%            | 1.52%     |
| Oct-24 | 321.7                   | 120.9 | 0.28%          | 3.42%  | 3.30%     | 123.2             | 0.00%     | -0.03%           | 1.56%     |
| Nov-24 | 322.7                   | 121.3 | 0.31%          | 3.76%  | 3.30%     | 123.3             | 0.03%     | 0.32%            | 1.67%     |