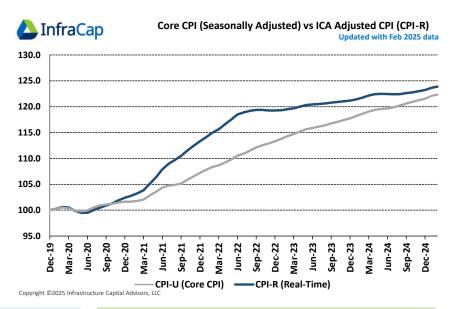

## Infrastructure Capital Real Time Consumer Price Index: CPI-R

The Index: The index uses seasonally adjusted Core-CPI (excluding Food and Energy) while adjusting the methodology for Shelter. Rather than using the highly lagged and subjective owner's equivalent rent, CPI-R uses a seasonally adjusted average of Apartment List's "National Rent Report" and Zillow's "Home Value Index" as a more current indactor of shelter prices.

The Findings: Inflation was considerably higher than reported in 2020/2021 and has recently fallen by more than indicated by traditional Core-CPI. The Federal Reserve was therefore late to recognize inflation, raising interest rates late into the cycle. Subsequently, the fed is now late to recognize falling inflation and is late to loosen monetary policy.